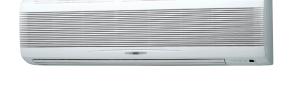

| (HI/Med/Lo) 559/475/3 |                           |
|----------------------|-----------------------|---------------------------|
| Indoor Sound Rating  | (Hi) (dB-A)           | 48                        |
| F.L. Amps            | (A)                   | 0.31                      |
|                      |                       |                           |
| Coil Type            | Aluminum P            | late Fin & Copper Tube    |
| Fin Type - Pipe Type | SI                    | it Plate - Inner Riffeled |
| Rows - F.P.I.        |                       | 2 - 24.1                  |
| Face Area            | (sq.ft.)              | 2.57                      |
| Tube Size            | (in.)                 | 9/32"                     |

(in.)

1-1/4"

**Drain Connection Size** 



| Refrigerant              |                                                                              |                         | R410A                      |  |
|--------------------------|------------------------------------------------------------------------------|-------------------------|----------------------------|--|
| Lbs R410a (outdoor u     | (outdoor unit) 4.19                                                          |                         |                            |  |
| Control                  | Electric Expansion Valve                                                     |                         |                            |  |
| Connection               |                                                                              | Flare                   |